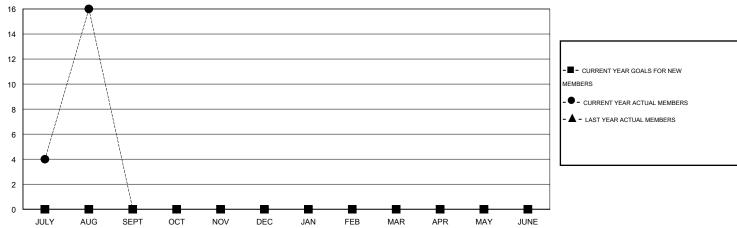

#### GOALS AND ACTUAL MEMBERS CUMULATIVE

| DROPPED CLUBS: 1  DROPPED MEMBERS   |   | 12 CLUBS OF 63 ADDED 1 OR MORE<br>NEW MEMBERS | GENDER DISTRIBU<br>MALE<br>FEMALE     | TION<br>937 (69.36%)<br>414 (30.64%) |            |
|-------------------------------------|---|-----------------------------------------------|---------------------------------------|--------------------------------------|------------|
| DECEASED 2 CLUB CANCELLED 0 OTHER 5 |   | CLICK HERE FOR HEALTH ASSESSMENT DATA         | FAMILY UNIT MEMBERS HEAD OF HOUSEHOLD |                                      | 350<br>171 |
| TOTAL 7                             | , |                                               | NON-HEAD OF HOUSEHOL                  | D                                    | 179        |

## LOCATION WEST VIRGINIA

GMT CA 1

| Clubs         |                  |                  |                  |                  | Members               |                    |                                     |                    |                  |  |
|---------------|------------------|------------------|------------------|------------------|-----------------------|--------------------|-------------------------------------|--------------------|------------------|--|
|               | RESUL            | TS FOR 2015-2016 | i                |                  | RESULTS FOR 2015-2016 |                    |                                     |                    |                  |  |
| QUARTER       | NEW CLUB<br>GOAL | NEW CLUBS        | DROPPED<br>CLUBS | NET<br>GAIN/LOSS | QUARTER               | NEW MEMBER<br>GOAL | CHARTER AND<br>NEW MEMBERS<br>ADDED | DROPPED<br>MEMBERS | NET<br>GAIN/LOSS |  |
| JULY/AUG/SEPT | 0                | 0                | 1                | -1               | JULY/AUG/SEPT         | 0                  | 23                                  | 7                  | 16               |  |
| OCT/NOV/DEC   | 0                | 0                | 0                | 0                | OCT/NOV/DEC           | 0                  | 0                                   | 0                  | 0                |  |
| JAN/FEB/MAR   | 0                | 0                | 0                | 0                | JAN/FEB/MAR           | 0                  | 0                                   | 0                  | 0                |  |
| APR/MAY/JUNE  | 0                | 0                | 0                | 0                | APR/MAY/JUNE          | 0                  | 0                                   | 0                  | 0                |  |